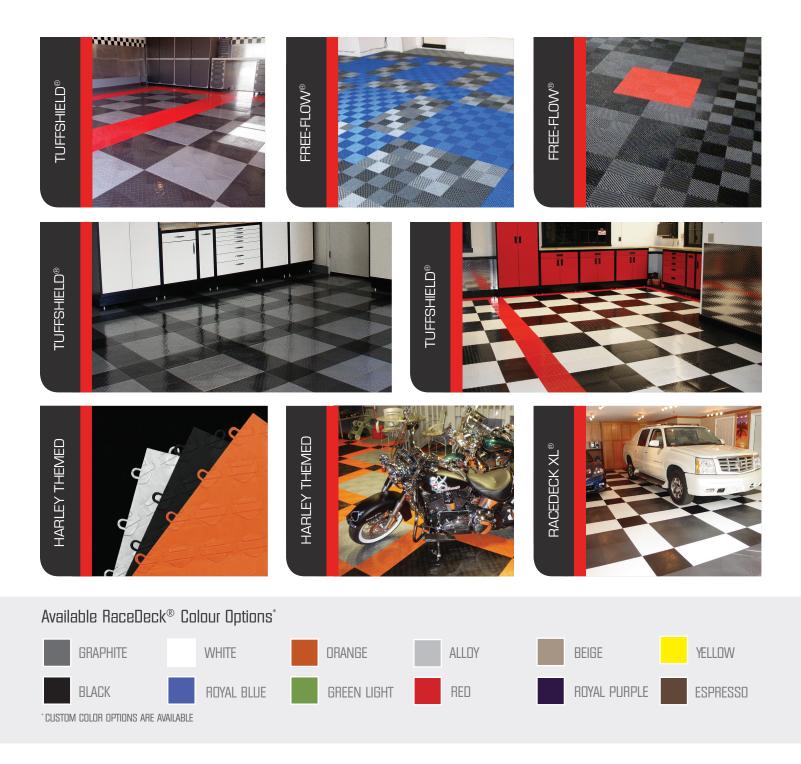

## Give your garage floor the unique style you want with the superior protection you expect.

Garage Frontiers is now an approved re-seller and installer of **RaceDeck**<sup>®</sup> floor tiles.

With six different styles of garage flooring tiles, 14 standard colours, and limitless custom colour options; RaceDeck® modular garage floors are a great solution for any situation. RaceDeck® Floors are great for commercial, retail or residential applications such as garages, basements, shops, car shows and more.

RACEDECK<sup>®</sup> GARAGE FLOORS

The Benefits of Garage Frontiers and RaceDeck<sup>®</sup> flooring.

- customizable patterns with many colours and styles to choose from
- slip resistant, superior abrasion and impact resistance
- long lasting, extremely durable
- installed in less than one day
- engineered to withstand mechanical environments
- not affected by petroleum products
- Full-Suspension Flooring® provides great antifatigue and insulation barrier
- Engineered to handle extreme roll capacities. Will support floor jacks, tool boxes and jack stands
- Trim edging easily snaps into floor to create a smooth transition
- 10 year limited warranty