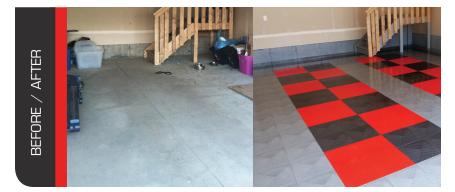

RACEDECK<sup>®</sup> GARAGE FLOORS

The Benefits of Garage Frontiers and RaceDeck<sup>®</sup> flooring.

- customizable patterns with many colours and styles to choose from
- slip resistant, superior abrasion and impact resistance
- long lasting, extremely durable
- installed in less than one day
- engineered to withstand mechanical environments
- not affected by petroleum products
- Full-Suspension Flooring® provides great antifatigue and insulation barrier
- Engineered to handle extreme roll capacities. Will support floor jacks, tool boxes and jack stands
- Trim edging easily snaps into floor to create a smooth transition
- 10 year limited warranty